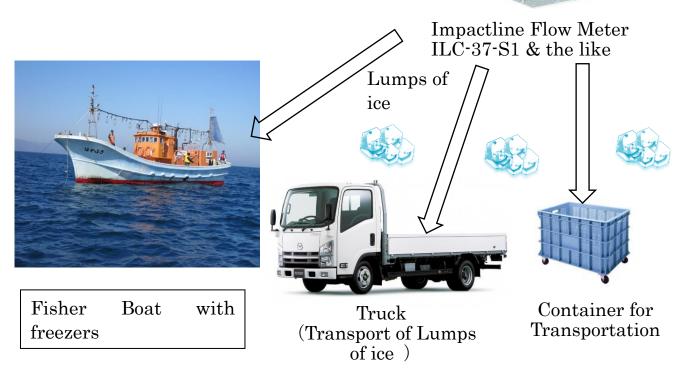

## Impactline Flow Meters Measuring Flow Rate of lumps of Ice

- A. The crusher makes lumps of ice,
- B. The screw conveyer transports the lumps of ice,
- C. The Impactline Flow Meter in supply system measures flow rate of the lumps of ice and integrates the lumps of ice transported, and
- D. Quantity of the lumps of ice transported the fisher boats, dumpers or containers is decided by exclusive coins input to the system.
- E. The flow meters are used instead of hopper scales and belt scales due to quick and continuous feed.