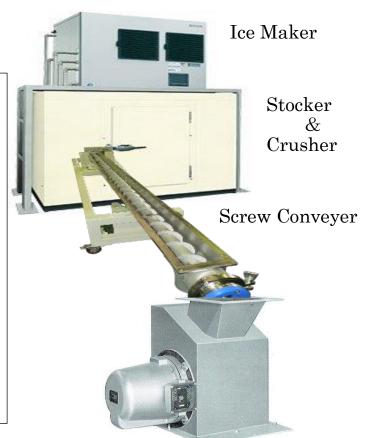

## Impactline Flow Meters Measuring Flow Rate of lumps of Ice

- A. The crusher makes lumps of ice,
- B. The screw conveyer transports the lumps of ice,
- C. The Impactline Flow Meter in supply system measures flow rate of the lumps of ice and integrates the lumps of ice transported, and
- D. Quantity of the lumps of ice transported the fisher boats, dumpers or containers is decided by exclusive coins input to the system.
- E. The flow meters are used instead of hopper scales and belt scales due to quick and continuous feed.